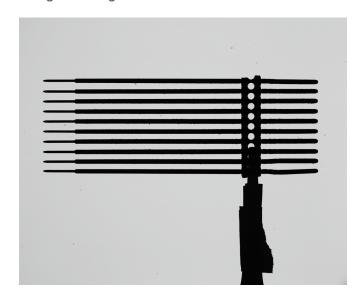

## **Test conclusion:**

- Accuracy: Depending on different cameras resolution and image areas.
   81.62mm × 81.62mm<0.04mm with 2048x20480 pixels.</li>
- Performance: Clear imaging of machanical part with high contrast of outline makes it easy to proceed the inspection.
- Test image: Achieved image with high defination and clear contour.