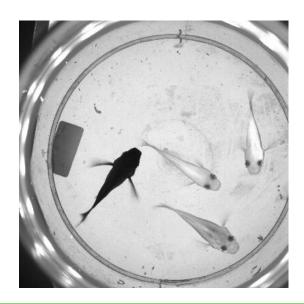

## Record the movement locus of small fish

Application: Record the movement locus of small fish

## Requirement:

• Fish size: 5-20mm.

• Container size: about 200 mm in diameter.

• Light source is 850nm or 940nm near infrared light.

NEW TRY Products: Bi-telecentric lens VCM110-150 + banding LED lighting(IR 850nm)

## **Test conclusion:**

- Accuracy: Depending on different cameras resolution and image areas.
  122.4mm × 102.5mm<50um with 2448\*2050 pixels.</li>
- Performance: Clear image, nearly 0 distortion.
- Test image: Achieved image with high definition and great uniformity.