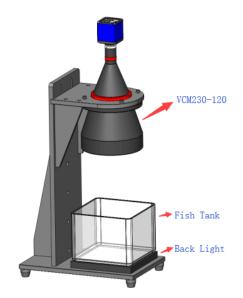

## Requirement:

• Fish size: 5-20mm.

• Container size: about 200 mm in diameter.

• Light source is 850nm or 940nm near infrared light.

NEW TRY Products: Bi-telecentric lens VCM110-150 + banding LED lighting(IR 850nm)

- F Mount Bi telecentricity;
- <0.1% distortion;

Camera: Basler-acA2040-90um NIR, 1", 5.5um

Resolution (H x V) 2448x2050px