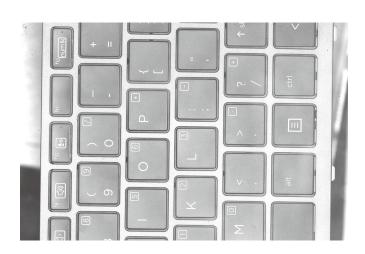

## **Test conclusion:**

- Accuracy: Depending on different cameras resolution and image areas.
  123.89mm × 82.59mm<0.018mm with 6600x4400 pixels.</li>
- Clear image, nearly 0 distortion.
- Test image: Achieved image with high defination and great uniformity.