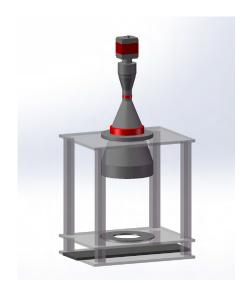

## Inspect the position of keyboard

Application: Inspect the position of keyboard

**NEW TRY Products**: Telecentric lens(VCM35F-150) + Ring light

- F Mount Bi telecentricity;
- <0.1% distortion;
- · Clear contour;
- Coupled telecentric illuminator.

Camera: 29MP GEV-B6620M-TF000, 35F(44mm), 5.5um

• Up to 6600\*4400 pixels