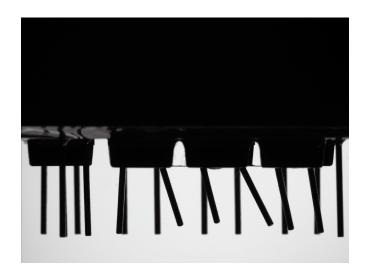

## Inspection of Pin's position in circuit board

Application: Inspection of Pin's position in circuit board

NEW TRY Products: Telecentric lens(VCM230-120) + back light

- C Mount Bi telecentricity;
- <0.1% distortion;
- · Clear contour;
- Coupled telecentric illuminator.

## **Test conclusion:**

- Accuracy: Depending on different cameras resolution and image areas.
  60.02mm × 45.02mm<0.023mm with 2592x1944 pixels.</li>
- Clear image, nearly 0 distortion.
- Test image: Achieved image with high defination and great uniformity.