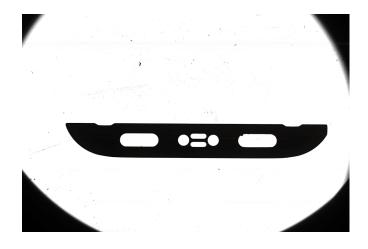

## Measurement the frame sizes of the smart watch

Application: Measurement the frame sizes of the smart watch

NEW TRY Products: Telecentric lens: VCM230-48

Illumination: VCL48-1W-G parallel telecentric lighting

- C Mount telecentricity;
- <0.1% distortion,
- High resolution with clear image
- Perfectly measure the frame sizes of the smart watch

**Camera:** 29MP AVT, 2/3" 5.5 µm (Sensor: 8.47mm x 7.1 mm)

Resolution (H x V) 6600x4400px

## Test conclusion:

- Ideal for measure the frame sizes of the smart watch.
- Accuracy: Depending on different cameras resolution and image areas 35.6mm\*29.8mm <0.023 mm with 6600x4400 pixels.
- Performance: Clear image, nearly 0 distortion.
- Test image: Achieved image with high definition and great uniformity.