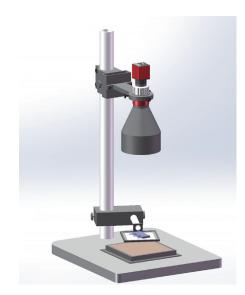

## Check the status of connector pin

Application: To check if the pins of connectors are in the right angle

**NEW TRY Products**: Telecentric lens(VCM125-64-AL) + Flat light

- C Mount Bi telecentricity;
- <0.1% distortion;
- Getting a distinct contour from workpiece.

Camera: 5MP Basler acA2500-14gm/gc , 1/2.5", 2.2um

• Resolution (H x V) 2592 x 1944px