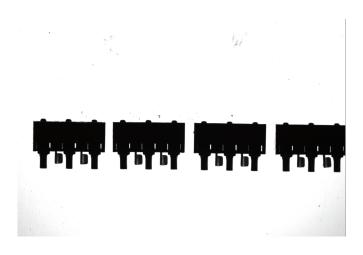

## **Test conclusion:**

- Accuracy: Depending on different cameras resolution and image areas.
  50.46mm × 37.85mm<0.019mm with 2592\*1944 pixels.</li>
- Clear parts imaging with high contrast makes it easy to proceed inspection.
- Test image: Achieved image with high defination and clear edge while the image is still homogeneous.