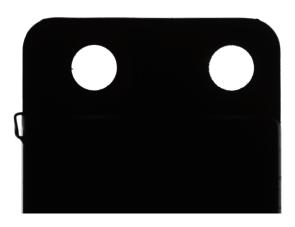

## Inspection of hole position in capacitance

Application: Inspection of hole position in capacitance

NEW TRY Products: Telecentric lens(VCM125-64-AL) + flat back light

- C Mount Bi telecentricity;
- <0.1% distortion;
- Clear contour;
- Coupled telecentric illuminator.

## **Test conclusion:**

- Accuracy: Depending on different cameras resolution and image areas.
  50.46mm × 37.85mm<0.019mm with 2592x1944 pixels.</li>
- Clear image, nearly 0 distortion.
- Test image: Achieved image with high defination and great uniformity.