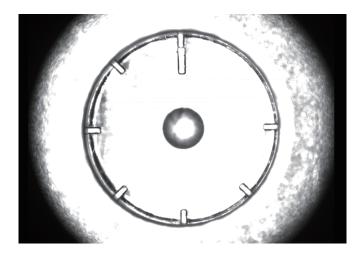

## Inspection of lid status of makeup container

**Application**: Inspection of lid status of makeup container, Check if there is any lack of parts in container lid

## Test conclusion:

- Accuracy: Depending on different cameras resolution and image areas.
  28.51mm × 21.38mm<0.011mm with 2592\*1944 pixels.</li>
- Clear parts imaging with high contrast makes it easy to proceed inspection.
- Test image: Achieved image with high defination and great homogeneity.