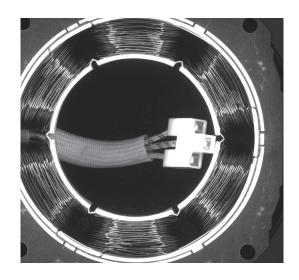

## **Test conclusion:**

- Accuracy: Depending on different cameras resolution and image areas.
  95.04mm × 71.28mm<0.036mm with 2592x1944 pixels.</li>
- Performance: Clear image, nearly 0 distortion.
- Test image: Achieved image with high definition and great uniformity .