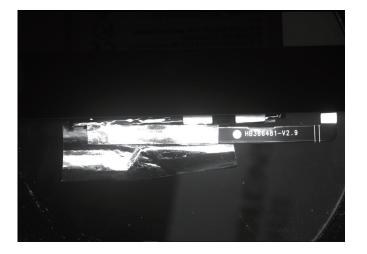

## Inspection the label status of the battery

Application: Inspect the label status of the battery.

## Test conclusion:

- Ideal for inspecting the label status of the battery
- Accuracy: Depending on different cameras resolution and image areas.
  95mm\*71.3mm <0.0367 mm with 2592 x 1944 pixels</li>
- Performance: Clear image, nearly 0 distortion.
- Test image: Achieved image with high definition and great uniformity .