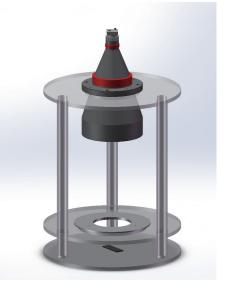

## Inspection the label status of the battery

Application: Inspect the label status of the battery.

## NEW TRY Products: Telecentric lens: VCM125-120 Illumination: Ring light

- C Mount Bi telecentricity;
- <0.1% distortion,
- High resolution with clear image
- Perfectly inspect the label status of the battery

## Camera: 0.5MP Basler 1/2.5", 2.2 µm (Sensor: 5.70mmx4.28mm)

• Resolution (H x V) 2592 x 1944 px