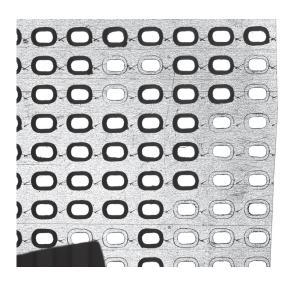

## **Test conclusion:**

- Accuracy: Depending on different cameras resolution and image areas.
  51.16mm × 38.84mm<0.031mm with 1628x1236 pixels.</li>
- Performance: Clear image, nearly 0 distortion.
- Test image: Achieved image with high definition and great uniformity .