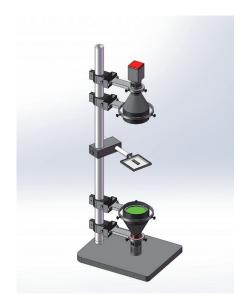

## Inspection of the dark circle around the oval status

Application: Inspection of the dark circle around the oval status

**NEW TRY Products**: Telecentric lens(VCM118-64-AL) + Telecentric illuminator(VCL-64-1W-G)

- C/F Mount Bi telecentricity;
- <0.1% distortion;
- Clear contour;
- Coupled telecentric illuminator.

Camera: 2MP Basler-acA1600-20gm, 1/1.8", 4.4um

• Up to 1628\*1236 pixels