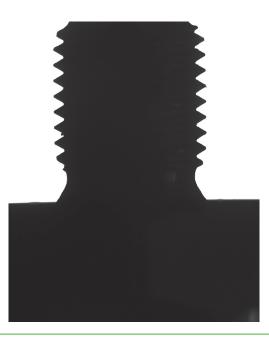

# Measurement of screw thread pitch

## Application: Screw thread pitch measurement Measuring the pitch of screw thread

# Test conclusion:

- Accuracy: Depending on different cameras resolution and image areas. 19.34mm × 16.21mm <0.007mm with 2456x2058 pixels.
- Performance: Clear image, nearly 0 distortion.
- Test image: Achieved image with high defination and great uniformity .