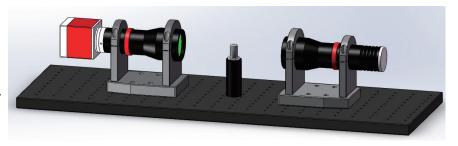

## Application: Screw thread pitch measurement Measuring the pitch of screw thread

#### NEW TRY Products: Telecentric lens (VCM230-26) + Telecentric illuminator (VCL-26-1W-G)

- C/F Mount Bi telecentricity;
- <0.1% distortion;</li>
- Clear contour;
- Coupled telecentric illuminator.

## Camera: 5MP Basler-piA-2400-12gm, 2/3", 3.45um

• Resolution: Up to 2456\*2058 pixels.