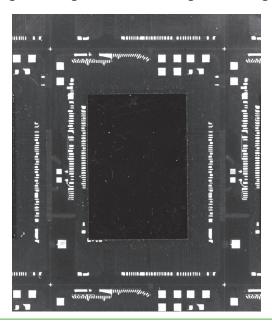

## Inspection of bonding spots status from semi-manufactured SD card

**Application**: Inspection of bonding spots status from semi-manufactured SD card Check if the bonding spots are welding together

**NEW TRY Products**: Telecentric lens(VCM230-26) + Ring light

## **Test conclusion:**

- Accuracy: Depending on different cameras resolution and image areas.
- 19.34mm × 16.21mm < 0.007mm with 2456x2058 pixels.
- Performance: Clear target imaging with high contrast makes it easy to proceed inspection.
- Test image: Achieved image with high defination and great homogeneity.